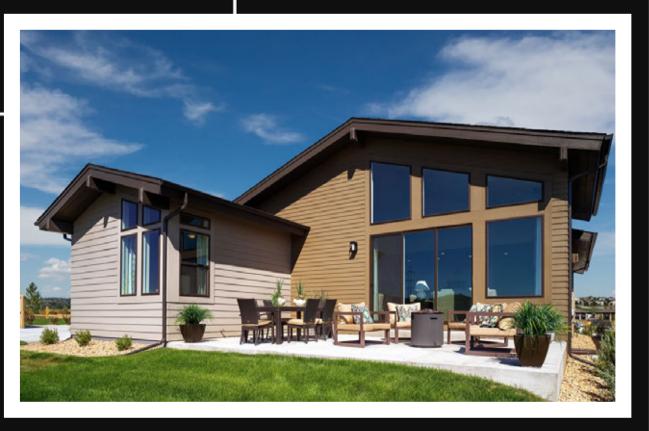

### **BEST ARCHITECTURAL DESIGN DETACHED HOME** UNDER 2,000 SQ. FT.

THE RETREAT AT WILD WING – THE BUCKHORN By: Hartford Homes Design: DTJ DESIGN, Inc